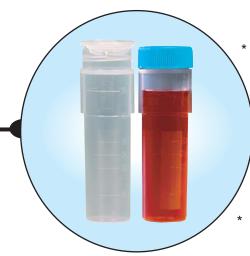

## More than a digestion tube...

### The revolutionary DigiTUBE replaces:

- Volumetric flasks
  - \* Graduated cylinders
  - \* Autosampler tubes
  - \* Storage containers
- Digestion tubes