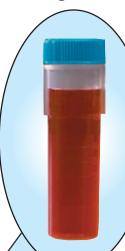

# SCP SCIENCE presents DigiTUBEs

## Introducing the latest design for disposable digestion tubes;

## The RackLock DigiTUBEs:

- \* Allows one-handed closure of screw cap digestion tubes
- \* Permits dilution to volume and tube closure in an easy two-handed operation
- \* Saves sample preparation time