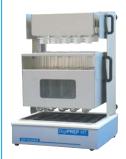

### Have you seen

DigiPREP HT High Temperature Digestion System

The DigiPREP HT is a new System for Kjeldahl digestion

- -Versatile heating to 450°C
- -Acid resistant graphite block
- -Available in two sizes: 40 tube (100ml) or 20 tube (250ml) sample capacity